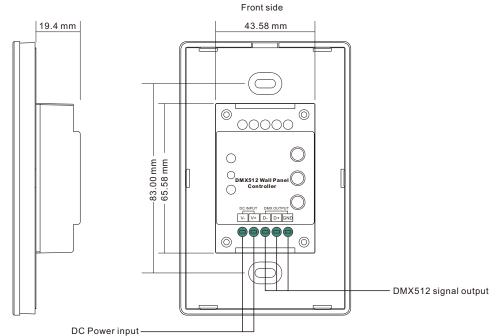

## **Product Data**

| Output Signal         | DMX512 signal |
|-----------------------|---------------|
| Power Supply          | 12-24VDC      |
| Power consumption     | < 20 mA       |
| Operating temperature | 0-40°C        |
| Relative humidity     | 8% to 80%     |
| Dimensions            | 75x120x29.1mm |