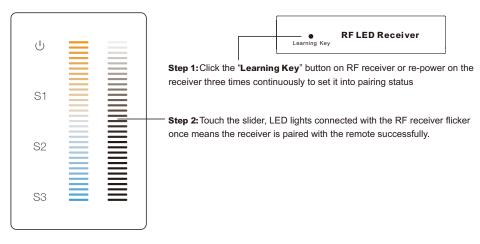

## Pair with RF receiver

- 1. Do wiring the wall panel & RF receiver according to wiring diagram (please refer to the instruction of RF receiver that you would like to pair with)
- 2. Power on, then touch the button  $\overset{\circ}{\cup}$  to turn on the controller, indicator of the controller turned blue