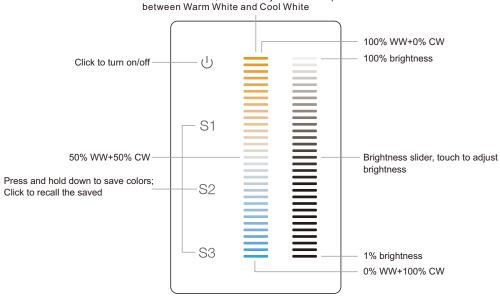

## **Function introduction**

Dual color slider, touch to adjust color temperature between Warm White and Cool White

Back side