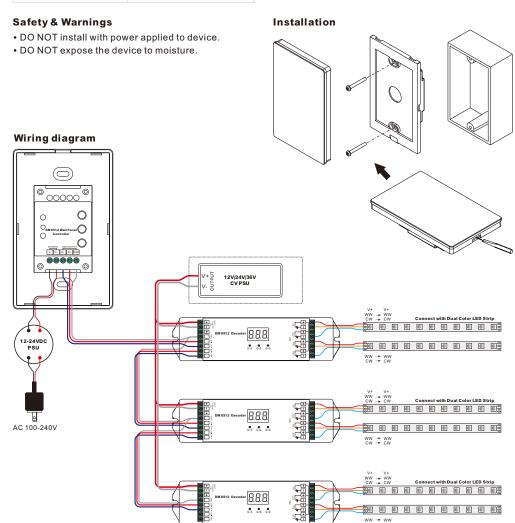

Important: Read All Instructions Prior to Installation

## Pair with RF receiver

- 1. Do wiring the wall panel & RF receiver according to wiring diagram (please refer to the instruction of RF receiver that you would like to pair with)
- 2. Power on, then touch the button  $\overset{\circ}{\cup}$  to turn on the controller, indicator of the controller turned blue